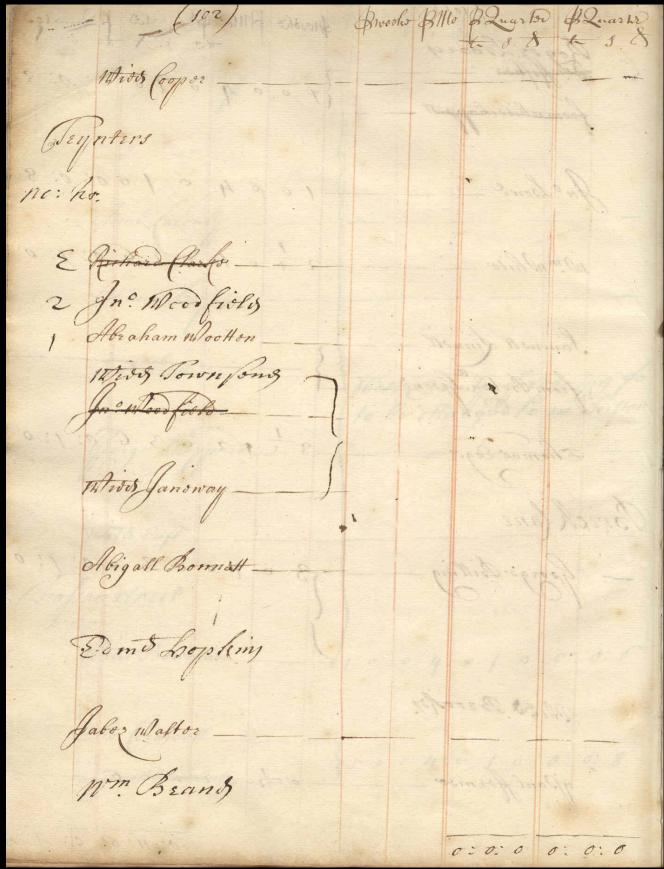

(104) Allocho Billo Blueston premaster Dward Garbott Jum of adott \_\_\_\_ 70220700:2:0 Maltor Howard no: ho: forgo Boodle. 32120360:1:0 Wm losoby -Alley Anne Dolaword M. Litchrock -Trynters James Marshall -0: ,0: 6 to ho: 0: 10: 6 0: 3: 6