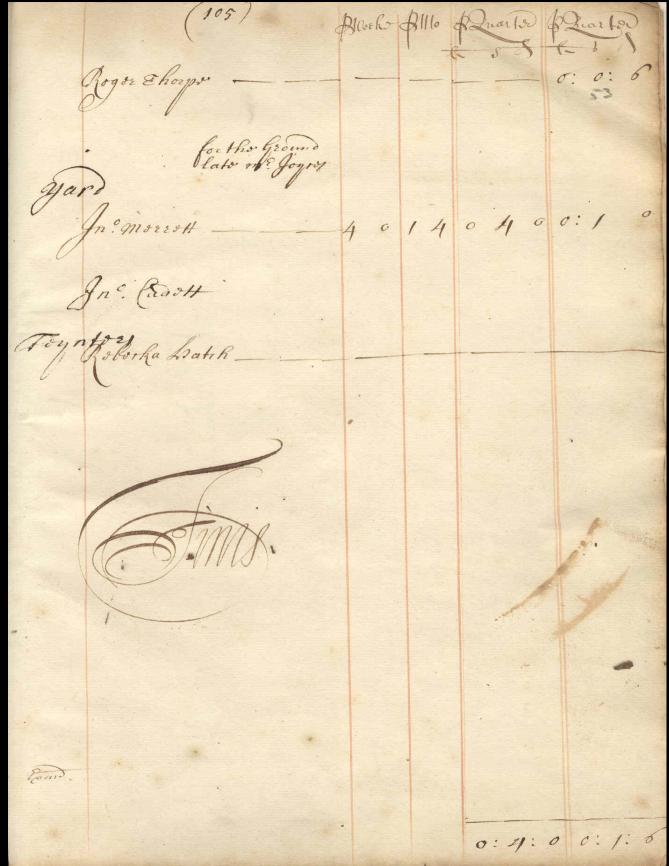

(104) Allocho Billo Blueston premaster Dward Garbott Jum of adott \_\_\_\_ 70220700:2:0 Maltor Howard no: ho: forgo Boodle. 32120360:1:0 Wm losoby -Alley Anne Dolaword M. Litchrock -Trynters James Marshall -0: ,0: 6 to ho: 0: 10: 6 0: 3: 6